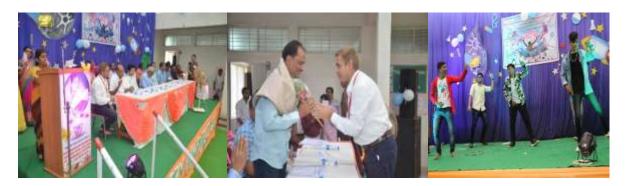

Dr. Suresh G. Patil

Adv. Sandeep S. Patil

Dr. G. P. Vadnere

**Founder President** 

President

**Principal** 

Photos: Poster and Slogan Competition on the Occasion of Women's Day (8 March 2022)

Principal Dr G. P. Vadnere and samiti members evaluated the posters

Participated students and winners with Principal Dr. G. P. Vadnere and Yuvati Sabha Samiti Members

Mahatma Gandhi Shikshan Mandal's

Chopda-425107. Dist. Jalgaon, (M.S.), India.

Phone / Fax No - +91-2586-222366/223150. E-mail-bpharmchopda@yahoo.com