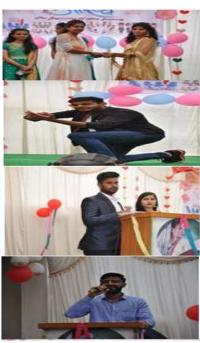

Dr. Suresh G. Patil

Adv. Sandeep S. Patil

Dr. G. P. Vadnere

**Founder President** 

President

**Principal** 

Photos: Poster and Slogan Competition on the Occasion of Women's Day (8 March 2022)

Principal Dr G. P. Vadnere and samiti members evaluated the posters