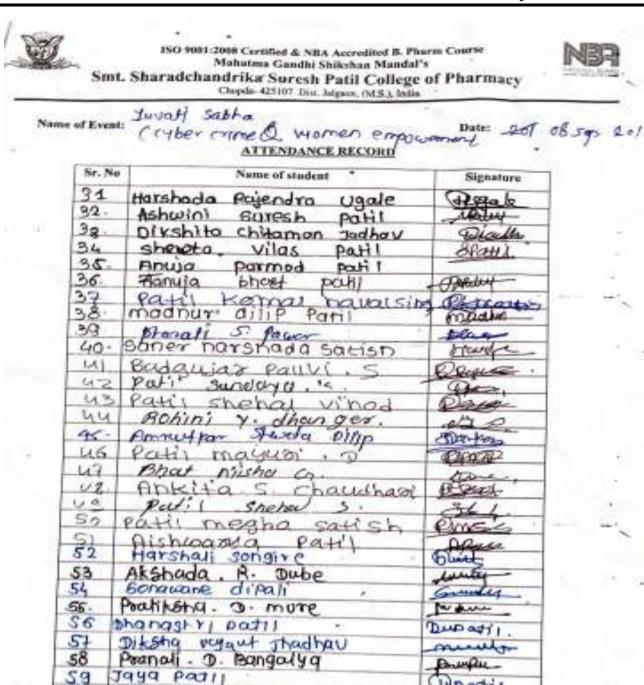

### 1) Yuvati Sabha and Personality Development Programme for Women

| Sr.<br>No. | Academic<br>year | Title of activity                                                                             | Date       |
|------------|------------------|-----------------------------------------------------------------------------------------------|------------|
| 1.         | 2022-23          | Yuvati Sabha Samiti "Haldi kunku programme"                                                   | 24/14/2023 |
| 2.         | 2021-22          | Yuvati Sabha Samiti Organized "Poster and Slogan Competition on the Occasion of Women's Day." | 08/03/2022 |
| 3.         | 2020-21          | Women Empowerment Cell: Webinar for Girl students on "Women's Wellness"                       | 08/03/2021 |
| 4.         | 2019-20          | Yuvati Sabha                                                                                  | 08/03/2019 |
| 5.         | 2018-19          | Yuvati Sabha "Cyber-crime & Women empowerment"                                                | 08/09/2018 |
| 6.         | 2017-18          | Yuvati Sabha                                                                                  | 10/01/2017 |