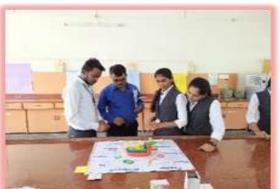

Dr. Suresh G. Patil

Adv. Sandeep S. Patil

Dr. G. P. Vadnere

**Founder President** 

President

**Principal** 

Photos: Poster and Slogan Competition on the Occasion of Women's Day (8 March 2022)

Principal Dr G. P. Vadnere and samiti members evaluated the posters

Participated students and winners with Principal Dr. G. P. Vadnere and Yuvati Sabha Samiti Members

Mahatma Gandhi Shikshan Mandal's

Chopda-425107. Dist. Jalgaon, (M.S.), India.

Phone / Fax No - +91-2586-222366/223150. E-mail-bpharmchopda@yahoo.com