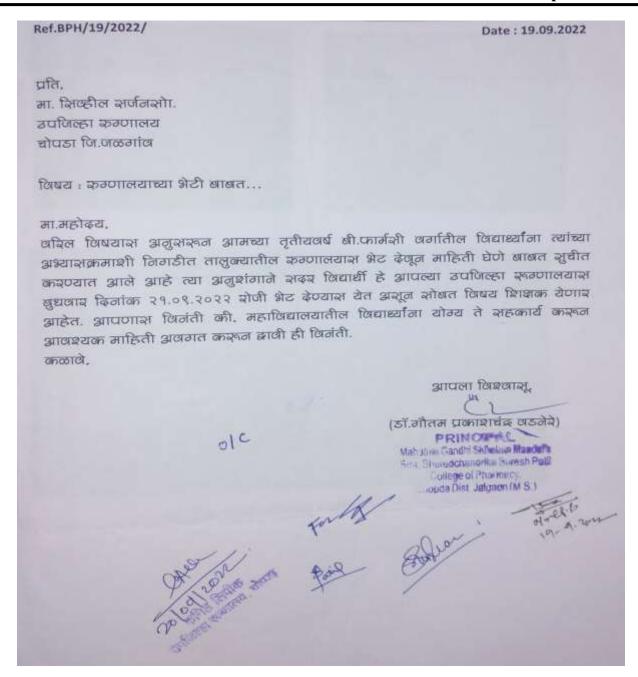

#### **Brief Description of Events**

Mahatma Gandhi Shikshan mandal campus Chopda on the occasion of Makar Sankranti organized Haldi kunkum programme. To celebrating the achievements of women's followed tradition. Awareness about Haldi kunkum programme. Students get knowledge about ritual.