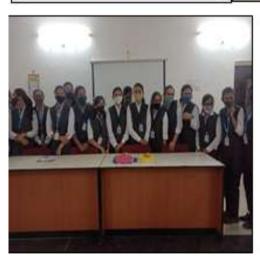

Participated students and winners with Principal Dr. G. P. Vadnere and Yuvati Sabha Samiti Members

Mahatma Gandhi Shikshan Mandal's

Chopda-425107. Dist. Jalgaon, (M.S.), India.

Phone / Fax No - +91-2586-222366/223150. E-mail-bpharmchopda@yahoo.com