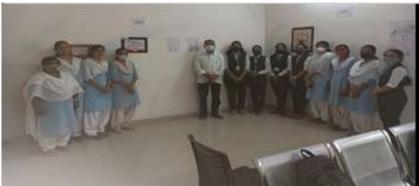

Dr. Suresh G. Patil Founder President

Adv. Sandeep S. Patil

Dr. G. P. Vadnere

President Principal

**Activity Report 2022-2023** 

Title of Activity/Event: Yuvati Sabha Samiti Haldi kunku programme

**Date:** 24/01/2023

**Time:** 10:00 AM To 1:00 PM

Venue: Mahatma Gandhi Shikshan Mandal's campus Chopda.

Chief Guest: Smt. Sunandatai Pawar

No. of Participant: 400

#### **Brief Description of Events**

Mahatma Gandhi Shikshan mandal campus Chopda on the occasion of Makar Sankranti organized Haldi kunkum programme. To celebrating the achievements of women's followed tradition. Awareness about Haldi kunkum programme. Students get knowledge about ritual.