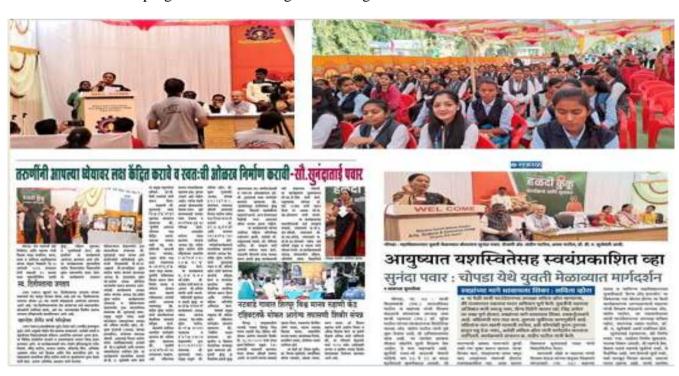

Dr. Suresh G. Patil Founder President

Adv. Sandeep S. Patil

Dr. G. P. Vadnere

President Principal

**Activity Report 2022-2023** 

Title of Activity/Event: Yuvati Sabha Samiti Haldi kunku programme

**Date:** 24/01/2023

**Time:** 10:00 AM To 1:00 PM

Venue: Mahatma Gandhi Shikshan Mandal's campus Chopda.

Chief Guest: Smt. Sunandatai Pawar

No. of Participant: 400

#### **Brief Description of Events**

Mahatma Gandhi Shikshan mandal campus Chopda on the occasion of Makar Sankranti organized Haldi kunkum programme. To celebrating the achievements of women's followed tradition. Awareness about Haldi kunkum programme. Students get knowledge about ritual.