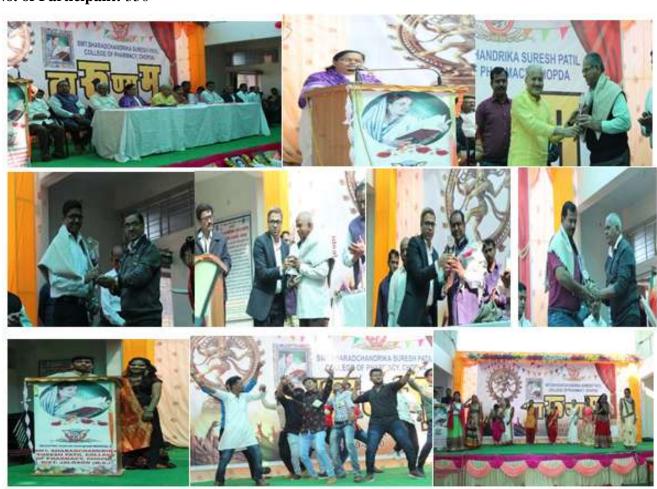

Dr. Suresh G. Patil Founder President

Adv. Sandeep S. Patil

Dr. G. P. Vadnere

President Principal

**Activity Report 2022-2023** 

Title of Activity/Event: Yuvati Sabha Samiti Haldi kunku programme

**Date:** 24/01/2023

**Time:** 10:00 AM To 1:00 PM

Venue: Mahatma Gandhi Shikshan Mandal's campus Chopda.

Chief Guest: Smt. Sunandatai Pawar

No. of Participant: 400

#### **Brief Description of Events**

Mahatma Gandhi Shikshan mandal campus Chopda on the occasion of Makar Sankranti organized Haldi kunkum programme. To celebrating the achievements of women's followed tradition. Awareness about Haldi kunkum programme. Students get knowledge about ritual.