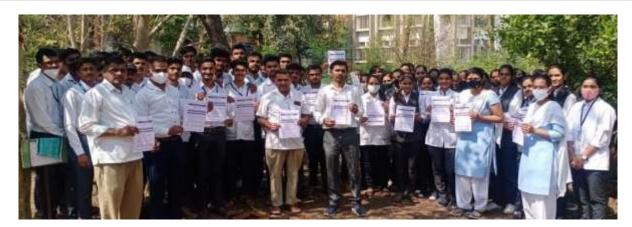

ted are requested to attend the training on date 11/04/2022 at 9 am. (9.30 am)

Venue of Training: Dhanvantari Botanical Garden, Chopda.

Same of the state of the state

Dr. G. P. Vadnere Principal

PRINCIPAL
Mahatma Gandhi Silikshan Mandah
Smt. Sharadchundrika Suresh Patil
College of Pharmacy,
Chopda Dist. Jalgaon (M S.)





Mahatma Gandhi Shikshan Mandal's



# Smt. Sharadchandrika Suresh Patil College of Pharmac

Chopda-425107. Dist. Jalgaon, (M.S.), India. Phone / Fax No - +91-2586-222366/223150. <u>E-mail-bpharmchopda@yahoo.com</u>

(Affiliated to Kavayitri Bahinabai Chaudhari North Maharashtra University, Approved by Govt. of Maharashtra and Pharmacy Council of India, New Delhi.)

Dr. Suresh G. Patil

Adv. Sandeep S. Patil

Dr. G. P. Vadnere

**Founder President** 

**President** 









Mahatma Gandhi Shikshan Mandal's



# Smt. Sharadchandrika Suresh Patil College of Pharmacy

Chopda-425107. Dist. Jalgaon, (M.S.), India.

Phone / Fax No - +91-2586-222366/223150. E-mail-bpharmchopda@yahoo.com

(Affiliated to Kavayitri Bahinabai Chaudhari North Maharashtra University, Approved by Govt. of Maharashtra and Pharmacy Council of India, New Delhi.)

Dr. Suresh G. Patil

Adv. Sandeep S. Patil

Dr. G. P. Vadnere

**Founder President** 

**President** 

**Principal** 

#### UNNAT BHARAT ABHIYAAN

### ATTENDANCE FORM OF ONE DAY TRAINING PROGRAM

Name of Trainer: Dr. G. P. Vadnere, Dr. Md. Rageeb and Mrs. K. D. Patil, Mrs. Kanchan Patil,

Miss Akansha Patil

Subject: "Making Natural Fuel using bricks from cow dung and dried cotton tree."

Date of Training: 11/04/2022 at 9.30