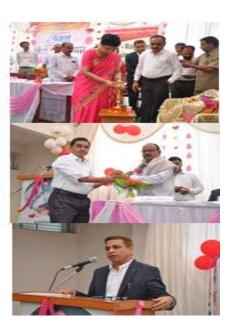

Dr. Suresh G. Patil Founder President

Adv. Sandeep S. Patil

Dr. G. P. Vadnere

President Principal

**Activity Report 2022-2023** 

Title of Activity/Event: Yuvati Sabha Samiti Haldi kunku programme

**Date:** 24/01/2023

**Time:** 10:00 AM To 1:00 PM

Venue: Mahatma Gandhi Shikshan Mandal's campus Chopda.

Chief Guest: Smt. Sunandatai Pawar

No. of Participant: 400

#### **Brief Description of Events**

Mahatma Gandhi Shikshan mandal campus Chopda on the occasion of Makar Sankranti organized Haldi kunkum programme. To celebrating the achievements of women's followed tradition. Awareness about Haldi kunkum programme. Students get knowledge about ritual.