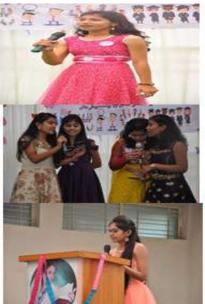

Adv. Sandeep S. Patil

**President** 

Dr. G. P. Vadnere

Principal

**Activity Report 2021-2022** 

Title of Activity/Event: Yuvati Sabha Samiti Poster and Slogan Competition on the Occasion of

Women's Day (8 March 2022)

**Date:** 08/03/2022

**Time:** 11:00 AM To 1:00 PM

Venue: Smt. S. S. Patil College of Pharmacy Chopda

**No of Participants: 58** 

#### **Brief Description of Events**

Smt. S. S. Patil College of Pharmacy Chopda on the occasion of 'Women's Day organized the Slogan and Poster Making Competition on topic "Women in Leadership achieving an equal Future in Covid-19" and "Gender Equality Today for a Sustainable Tomorrow". Number of students participated in events and slogan competition.