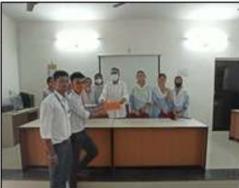

Dr. Suresh G. Patil

Adv. Sandeep S. Patil

Dr. G. P. Vadnere

**Founder President** 

President

**Principal** 

Photos: Poster and Slogan Competition on the Occasion of Women's Day (8 March 2022)

Principal Dr G. P. Vadnere and samiti members evaluated the posters