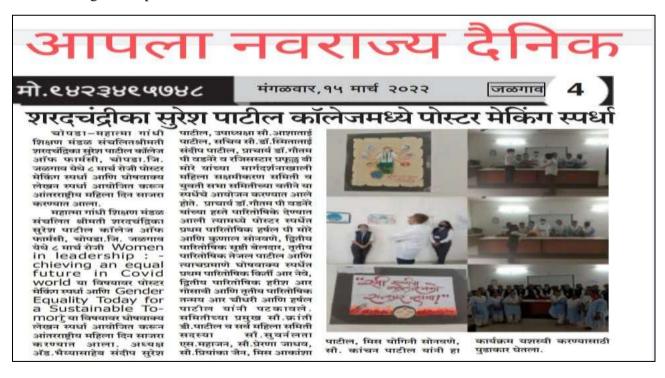

Adv. Sandeep S. Patil

**President** 

Dr. G. P. Vadnere

Principal

**Activity Report 2021-2022** 

Title of Activity/Event: Yuvati Sabha Samiti Poster and Slogan Competition on the Occasion of

Women's Day (8 March 2022)

**Date:** 08/03/2022

**Time:** 11:00 AM To 1:00 PM

Venue: Smt. S. S. Patil College of Pharmacy Chopda

**No of Participants: 58** 

#### **Brief Description of Events**

Smt. S. S. Patil College of Pharmacy Chopda on the occasion of 'Women's Day organized the Slogan and Poster Making Competition on topic "Women in Leadership achieving an equal Future in Covid-19" and "Gender Equality Today for a Sustainable Tomorrow". Number of students participated in events and slogan competition.

Dr. Suresh G. Patil

Adv. Sandeep S. Patil

Dr. G. P. Vadnere

**Founder President** 

President

**Principal** 

Photos: Poster and Slogan Competition on the Occasion of Women's Day (8 March 2022)

Principal Dr G. P. Vadnere and samiti members evaluated the posters

Participated students and winners with Principal Dr. G. P. Vadnere and Yuvati Sabha Samiti Members

Mahatma Gandhi Shikshan Mandal's

Chopda-425107. Dist. Jalgaon, (M.S.), India.

Phone / Fax No - +91-2586-222366/223150. E-mail-bpharmchopda@yahoo.com