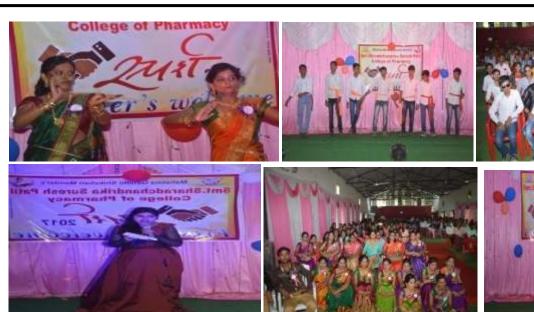

### 1) Yuvati Sabha and Personality Development Programme for Women

| Sr.<br>No. | Academic<br>year | Title of activity                                                                             | Date       |
|------------|------------------|-----------------------------------------------------------------------------------------------|------------|
| 1.         | 2022-23          | Yuvati Sabha Samiti "Haldi kunku programme"                                                   | 24/14/2023 |
| 2.         | 2021-22          | Yuvati Sabha Samiti Organized "Poster and Slogan Competition on the Occasion of Women's Day." | 08/03/2022 |
| 3.         | 2020-21          | Women Empowerment Cell: Webinar for Girl students on "Women's Wellness"                       | 08/03/2021 |
| 4.         | 2019-20          | Yuvati Sabha                                                                                  | 08/03/2019 |
| 5.         | 2018-19          | Yuvati Sabha "Cyber-crime & Women empowerment"                                                | 08/09/2018 |
| 6.         | 2017-18          | Yuvati Sabha                                                                                  | 10/01/2017 |