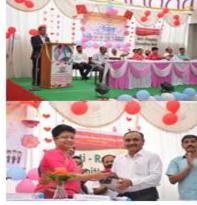

Dr. Suresh G. Patil

Adv. Sandeep S. Patil

Dr. G. P. Vadnere

**Founder President** 

President

**Principal** 

Photos: Poster and Slogan Competition on the Occasion of Women's Day (8 March 2022)

Principal Dr G. P. Vadnere and samiti members evaluated the posters

Participated students and winners with Principal Dr. G. P. Vadnere and Yuvati Sabha Samiti Members

Mahatma Gandhi Shikshan Mandal's

Chopda-425107. Dist. Jalgaon, (M.S.), India.

Phone / Fax No - +91-2586-222366/223150. E-mail-bpharmchopda@yahoo.com