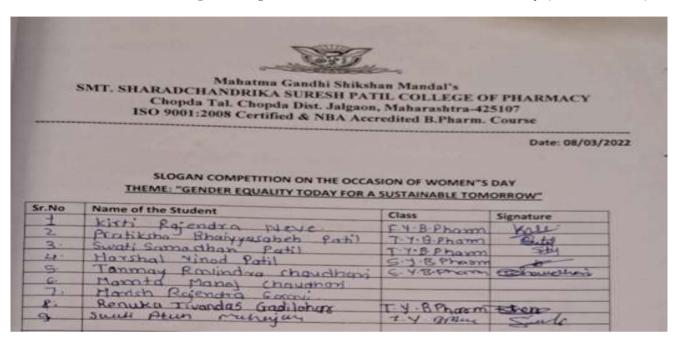

#### Attendance of Poster and Slogan Competition on the Occasion of Women's Day (8 March 2022)

Mahatma Gandhi Shikshan Mandal's SMT. SHARADCHANDRIKA SURESH PATIL COLLEGE OF PHARMACY Chopda Tal. Chopda Dist. Jalgaon, Maharashtra-425107 ISO 9001:2008 Certified & NBA Accredited B.Pharm. Course Date: 08/03/2022 POSTER COMPETITION ON THE OCCASION OF WOMEN'S DAY THEME: "WOMEN IN LEADERSHIP: ACHIEVING AN EQUAL FUTURE IN COVID WORLD" Signature Sr.No Name of the Student Class कुप्रभागपूर्व BULL med days Jonawans Kunal Peabhakal Godilohal Jivandas BEOYKA III 54 Swahi mahajar ATYO Ibt Kirb Rajendra Tejal framod Borse 6 Agesh landa 11129 J feigl