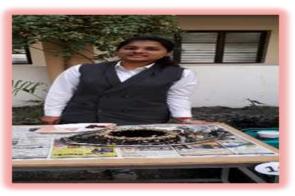

#### **Brief Description of Events**

Smt. S. S. Patil College of Pharmacy Chopda on the occasion of 'Women's Day organized the Slogan and Poster Making Competition on topic "Women in Leadership achieving an equal Future in Covid-19" and "Gender Equality Today for a Sustainable Tomorrow". Number of students participated in events and slogan competition.