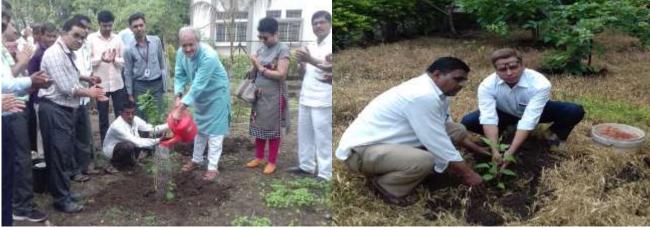

distributed the sampling of different varieties and they were instructed to dig pits, Covering of pits with dry manure and soil. Finally the watering of plants was done.

## **Outcome of Activity:**

Students and faculty make awareness about the importance of environmental needs of plants in ecosystem and biodiversity.





Mahatma Gandhi Shikshan Mandal's



# Smt. Sharadchandrika Suresh Patil College of Pharmac

Chopda-425107. Dist. Jalgaon, (M.S.), India.

Phone / Fax No - +91-2586-222366/223150. <u>E-mail-bpharmchopda@yahoo.com</u>

(Affiliated to Kavayitri Bahinabai Chaudhari North Maharashtra University, Approved by Govt. of Maharashtra and Pharmacy Council of India, New Delhi.)

Dr. Suresh G. Patil

Adv. Sandeep S. Patil

Dr. G. P. Vadnere

**Founder President** 

**President** 









Mahatma Gandhi Shikshan Mandal's



# Smt. Sharadchandrika Suresh Patil College of Pharmacy

Chopda-425107. Dist. Jalgaon, (M.S.), India.

Phone / Fax No - +91-2586-222366/223150. <u>E-mail-bpharmchopda@yahoo.com</u>

(Affiliated to Kavayitri Bahinabai Chaudhari North Maharashtra University, Approved by Govt. of Maharashtra and Pharmacy Council of India, New Delhi.)

Dr. Suresh G. Patil

Adv. Sandeep S. Patil

Dr. G. P. Vadnere

**Founder President** 

**President** 

**Principal** 





Mahatma Gandhi Shikshan Mandal's



# Smt. Sharadchandrika Suresh Patil College of Pharmacy

Chopda-425107. Dist. Jalgaon, (M.S.), India.

Phone / Fax No - +91-2586-222366/223150. <u>E-mail-bpharmchopda@yahoo.com</u>

(Affiliated to Kavayitri Bahinabai Chaudhari North Maharashtra University, Approved