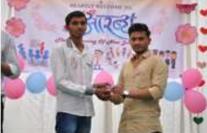

Adv. Sandeep S. Patil

**President** 

Dr. G. P. Vadnere

Principal

**Activity Report 2021-2022** 

Title of Activity/Event: Yuvati Sabha Samiti Poster and Slogan Competition on the Occasion of

Women's Day (8 March 2022)

**Date:** 08/03/2022

**Time:** 11:00 AM To 1:00 PM

Venue: Smt. S. S. Patil College of Pharmacy Chopda

**No of Participants: 58** 

#### **Brief Description of Events**

Smt. S. S. Patil College of Pharmacy Chopda on the occasion of 'Women's Day organized the Slogan and Poster Making Competition on topic "Women in Leadership achieving an equal Future in Covid-19" and "Gender Equality Today for a Sustainable Tomorrow". Number of students participated in events and slogan competition.