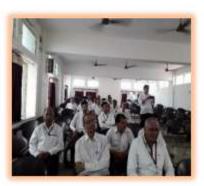

#### **Brief Description of Events**

Mahatma Gandhi Shikshan mandal campus Chopda on the occasion of Makar Sankranti organized Haldi kunkum programme. To celebrating the achievements of women's followed tradition. Awareness about Haldi kunkum programme. Students get knowledge about ritual.