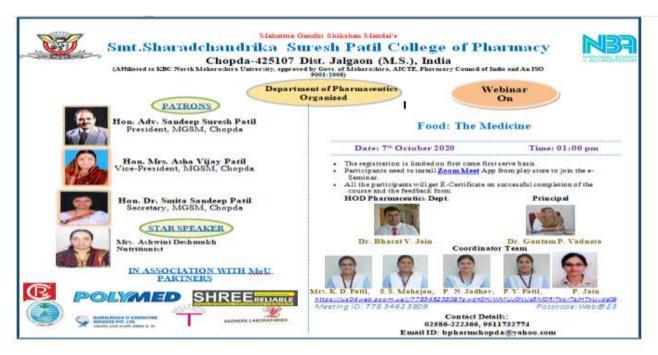

#### 1.3.1 (1.1) List of activities conducted by institute to address gender equality / sensitivity

| Sr. No. | Name of Activities / Programs                            |
|---------|----------------------------------------------------------|
| 1.      | Yuvati Sabha Samiti                                      |
| 2.      | Personality Development Programme for Women              |
| 3.      | Essay Competition                                        |
| 4.      | Prevention of Sexual Harassment & Women's Redressal cell |
| 5.      | Yoga Webinar/ Workshop                                   |