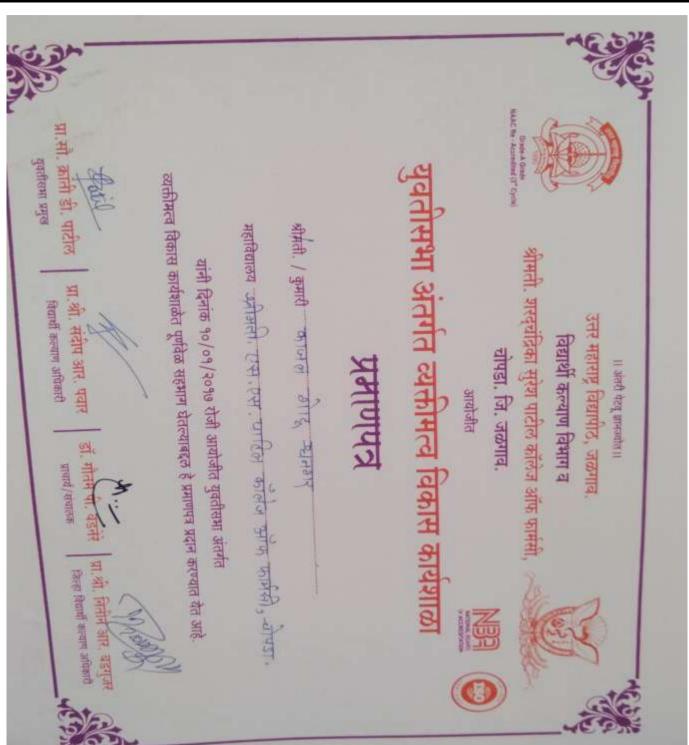

#### 1.3.1 (1.1) List of activities conducted by institute to address gender equality / sensitivity

| Sr. No. | Name of Activities / Programs                            |
|---------|----------------------------------------------------------|
| 1.      | Yuvati Sabha Samiti                                      |
| 2.      | Personality Development Programme for Women              |
| 3.      | Essay Competition                                        |
| 4.      | Prevention of Sexual Harassment & Women's Redressal cell |
| 5.      | Yoga Webinar/ Workshop                                   |

### 1) Yuvati Sabha and Personality Development Programme for Women

| Sr.<br>No. | Academic<br>year | Title of activity                                                                             | Date       |
|------------|------------------|-----------------------------------------------------------------------------------------------|------------|
| 1.         | 2022-23          | Yuvati Sabha Samiti "Haldi kunku programme"                                                   | 24/14/2023 |
| 2.         | 2021-22          | Yuvati Sabha Samiti Organized "Poster and Slogan Competition on the Occasion of Women's Day." | 08/03/2022 |
| 3.         | 2020-21          | Women Empowerment Cell: Webinar for Girl students on "Women's Wellness"                       | 08/03/2021 |
| 4.         | 2019-20          | Yuvati Sabha                                                                                  | 08/03/2019 |
| 5.         | 2018-19          | Yuvati Sabha "Cyber-crime & Women empowerment"                                                | 08/09/2018 |
| 6.         | 2017-18          | Yuvati Sabha                                                                                  | 10/01/2017 |