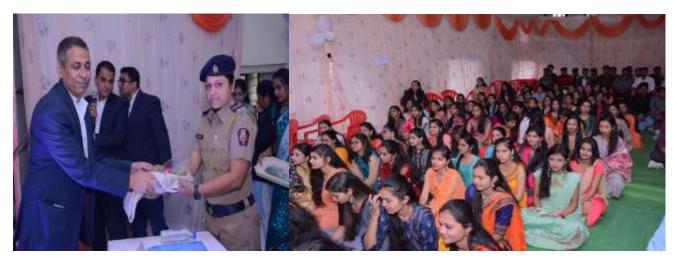

Adv. Sandeep S. Patil

**President** 

Dr. G. P. Vadnere

Principal

**Activity Report 2021-2022** 

Title of Activity/Event: Yuvati Sabha Samiti Poster and Slogan Competition on the Occasion of

Women's Day (8 March 2022)

**Date:** 08/03/2022

**Time:** 11:00 AM To 1:00 PM

Venue: Smt. S. S. Patil College of Pharmacy Chopda

**No of Participants: 58** 

#### **Brief Description of Events**

Smt. S. S. Patil College of Pharmacy Chopda on the occasion of 'Women's Day organized the Slogan and Poster Making Competition on topic "Women in Leadership achieving an equal Future in Covid-19" and "Gender Equality Today for a Sustainable Tomorrow". Number of students participated in events and slogan competition.