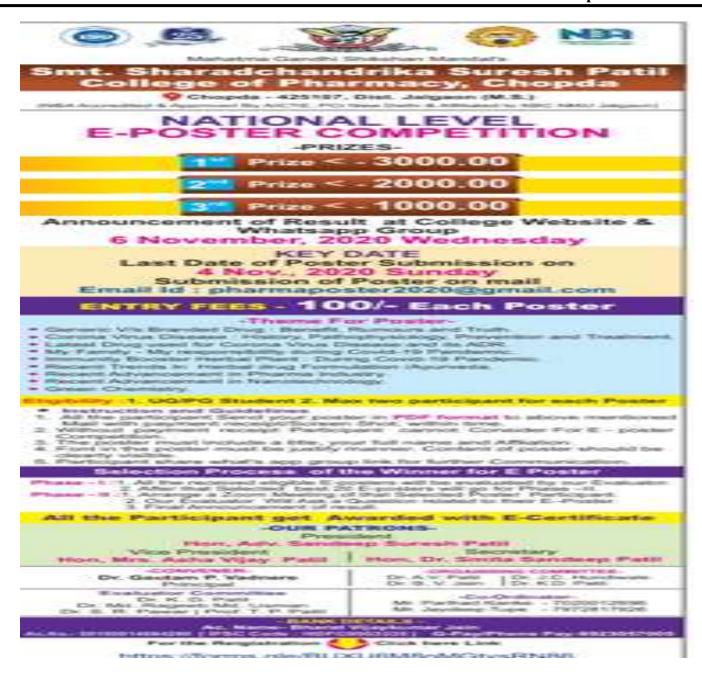

#### **Brief Description of Events**

Smt. S. S. Patil College of Pharmacy Chopda on the occasion of 'Women's Day organized the Slogan and Poster Making Competition on topic "Women in Leadership achieving an equal Future in Covid-19" and "Gender Equality Today for a Sustainable Tomorrow". Number of students participated in events and slogan competition.