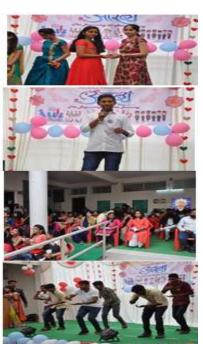

Participated students and winners with Principal Dr. G. P. Vadnere and Yuvati Sabha Samiti Members

Mahatma Gandhi Shikshan Mandal's

Chopda-425107. Dist. Jalgaon, (M.S.), India.

Phone / Fax No - +91-2586-222366/223150. E-mail-bpharmchopda@yahoo.com