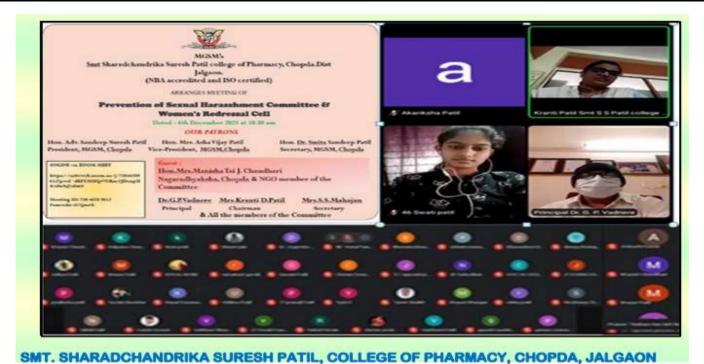

**

The meeting of Prevention of Sexual Harassment Committee & Women's Redressal cell was held on 6/12/2021, in presence Hon. Mrs. ManishaTai J. Chaudhari Nagaradhyaksha, Chopda NGO member of Committee. The Principal Dr. G. P. Vadnere, Co-ordinator Mrs. Kranti D. Patil and all members of committee were present for meeting along with students.







# Smt. Sharadchandrika Suresh Patil College of Pharmacy



Chopda-425107. Dist. Jalgaon, (M.S.), India.

Phone / Fax No - +91-2586-222366/223150. E-mail-bpharmchopda@yahoo.com

(Affiliated to Kavayitri Bahinabai Chaudhari North Maharashtra University, Approved by Govt. of Maharashtra and Pharmacy Council of India, New Delhi.)

Dr. Suresh G. Patil

Adv. Sandeep S. Patil

Dr. G. P. Vadnere

**Founder President** 

**President** 

**Principal** 







Mahatma Gandhi Shikshan Mandal's



Chopda-425107. Dist. Jalgaon, (M.S.), India.



(Affiliated to Kavayitri Bahinabai Chaudhari North Maharashtra University, Approved by Govt. of Maharashtra and Pharmacy Council of India, New Delhi.)

Dr. Suresh G. Patil

Adv. Sandeep S. Patil

Dr. G. P. Vadnere

Founder President President Principal

### 4) Women Empowerment Cell

**Activity Report 2020-2021** 

Title of Activity/Event: Women Empowerment Cell: Webinar for Girl students on "Women's

Wellness"

**Date(s):** 07/10/2020 **Time:** 1:00pm to 2:30pm

Venue: MGSM's Smt. S. S. Patil College of Pharmacy Chopda

Objective of Activity: To provide knowledge to the Girls's students on Nutritional Diet and

Nutritional content of food and its importance.

Resource Person: Mrs. Ashwini Deshmukh, N