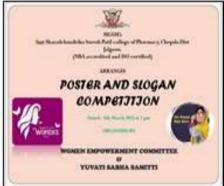

Adv. Sandeep S. Patil

**President** 

Dr. G. P. Vadnere

Principal

**Activity Report 2021-2022** 

Title of Activity/Event: Yuvati Sabha Samiti Poster and Slogan Competition on the Occasion of

Women's Day (8 March 2022)

**Date:** 08/03/2022

**Time:** 11:00 AM To 1:00 PM

Venue: Smt. S. S. Patil College of Pharmacy Chopda

**No of Participants: 58** 

#### **Brief Description of Events**

Smt. S. S. Patil College of Pharmacy Chopda on the occasion of 'Women's Day organized the Slogan and Poster Making Competition on topic "Women in Leadership achieving an equal Future in Covid-19" and "Gender Equality Today for a Sustainable Tomorrow". Number of students participated in events and slogan competition.