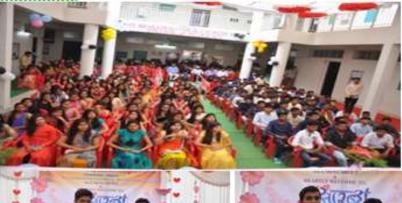

Dr. Suresh G. Patil Founder President

Adv. Sandeep S. Patil

Dr. G. P. Vadnere

President Principal

**Activity Report 2022-2023** 

Title of Activity/Event: Yuvati Sabha Samiti Haldi kunku programme

**Date:** 24/01/2023

**Time:** 10:00 AM To 1:00 PM

Venue: Mahatma Gandhi Shikshan Mandal's campus Chopda.

Chief Guest: Smt. Sunandatai Pawar

No. of Participant: 400

#### **Brief Description of Events**

Mahatma Gandhi Shikshan mandal campus Chopda on the occasion of Makar Sankranti organized Haldi kunkum programme. To celebrating the achievements of women's followed tradition. Awareness about Haldi kunkum programme. Students get knowledge about ritual.