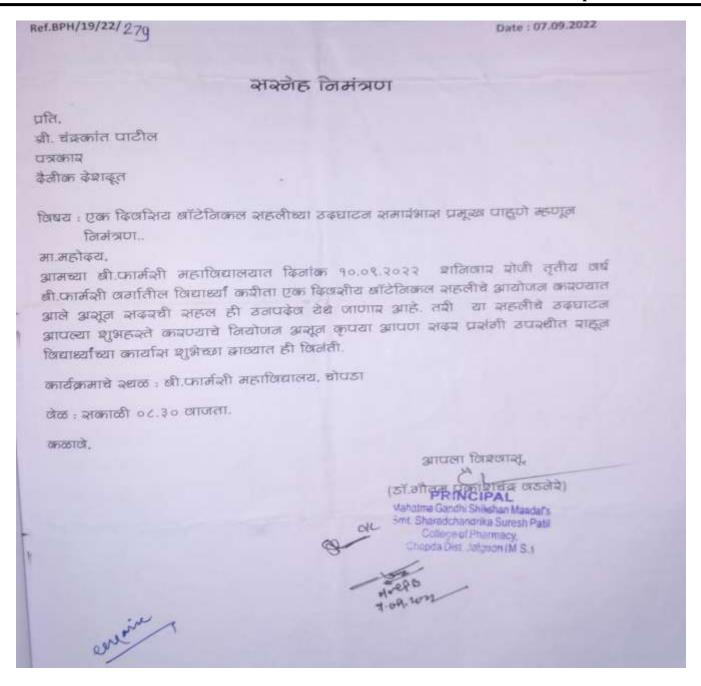

audhari North Maharashtra University, Approved by Govt. of Maharashtra and Pharmacy Council of India, New Delhi.)

Dr. Suresh G. Patil

Adv. Sandeep S. Patil

Dr. G. P. Vadnere

**Founder President** 

**President** 

**Principal** 





Principal
Smt.Sharadchamdrika Suresh Pathl
College of Pharmacy, Chopda

Mahatma Gandhi Shikshan Mandal's



## Smt. Sharadchandrika Suresh Patil College of Pharmacy

Chopda-425107. Dist. Jalgaon, (M.S.), India.

Phone / Fax No - +91-2586-222366/223150. <u>E-mail-bpharmchopda@yahoo.com</u>

(Affiliated to Kavayitri Bahinabai Chaudhari North Maharashtra University, Approved by Govt. of Maharashtra and Pharmacy Council of India, New Delhi.)

Dr. Suresh G. Patil

Adv. Sandeep S. Patil

Dr. G. P. Vadnere

**Founder President** 

**President** 

**Principal** 





Principal
Smt.Sharadchamdrika Suresh Path
College of Pharmacy, Chopda

Mahatma Gandhi Shikshan Mandal's



## Smt. Sharadchandrika Suresh Patil College of Pharmac

Chopda-425107. Dist. Jalgaon. (M.S.), India.

Phone / Fax No - +91-2586-222366/223150. E-mail-bpharmchopda@yahoo.com

(Affiliated to Kavayitri Bahinabai Chaudhari North Maharashtra University, Approved by Govt. of Maharashtra and Pharmacy Council of India, New Delhi.)

Dr. Suresh G. Patil

Adv. Sandeep S. Patil

Dr. G. P. Vadnere

**Founder President** 

**President** 

**Principal** 

Ref.BPH/19/22/3 14

Date: 10.10.2022

To. Prof. Dr. R.M.Bagul Head of Botany Department Arts Science and Commerce College Chopda Dist. Jalgaon.

Subject: Authentication of Herbarium sheets.

Respected Sir.

Our Students of Third Year B.Pharm h