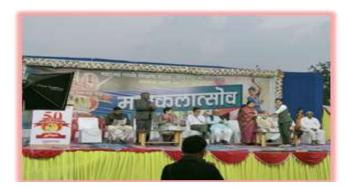

Dr. Suresh G. Patil Founder President

Adv. Sandeep S. Patil

Dr. G. P. Vadnere

President Principal

**Activity Report 2022-2023** 

Title of Activity/Event: Yuvati Sabha Samiti Haldi kunku programme

**Date:** 24/01/2023

**Time:** 10:00 AM To 1:00 PM

Venue: Mahatma Gandhi Shikshan Mandal's campus Chopda.

Chief Guest: Smt. Sunandatai Pawar

No. of Participant: 400

#### **Brief Description of Events**

Mahatma Gandhi Shikshan mandal campus Chopda on the occasion of Makar Sankranti organized Haldi kunkum programme. To celebrating the achievements of women's followed tradition. Awareness about Haldi kunkum programme. Students get knowledge about ritual.