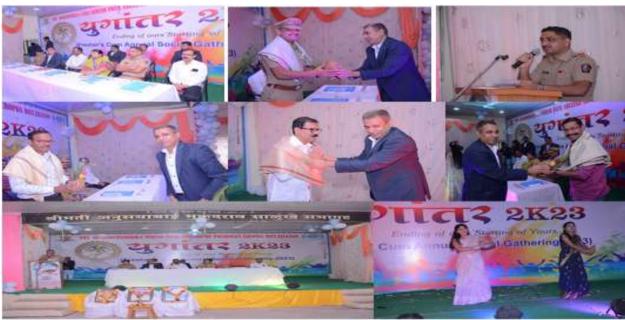

Dr. Suresh G. Patil Founder President

Adv. Sandeep S. Patil

Dr. G. P. Vadnere

President Principal

**Activity Report 2022-2023** 

Title of Activity/Event: Yuvati Sabha Samiti Haldi kunku programme

**Date:** 24/01/2023

**Time:** 10:00 AM To 1:00 PM

Venue: Mahatma Gandhi Shikshan Mandal's campus Chopda.

Chief Guest: Smt. Sunandatai Pawar

No. of Participant: 400

#### **Brief Description of Events**

Mahatma Gandhi Shikshan mandal campus Chopda on the occasion of Makar Sankranti organized Haldi kunkum programme. To celebrating the achievements of women's followed tradition. Awareness about Haldi kunkum programme. Students get knowledge about ritual.