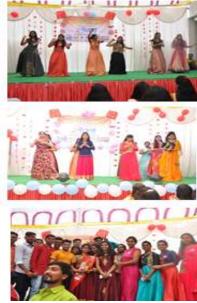

#### **Brief Description of Events**

Mahatma Gandhi Shikshan mandal campus Chopda on the occasion of Makar Sankranti organized Haldi kunkum programme. To celebrating the achievements of women's followed tradition. Awareness about Haldi kunkum programme. Students get knowledge about ritual.