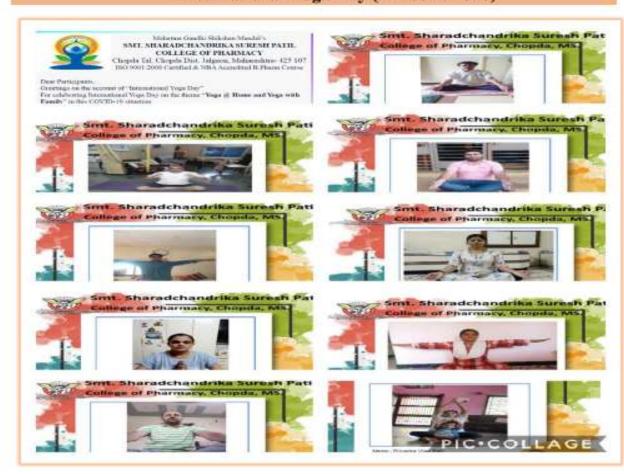

#### 1.3.1 (1.1) List of activities conducted by institute to address gender equality / sensitivity

| Sr. No. | Name of Activities / Programs                            |
|---------|----------------------------------------------------------|
| 1.      | Yuvati Sabha Samiti                                      |
| 2.      | Personality Development Programme for Women              |
| 3.      | Essay Competition                                        |
| 4.      | Prevention of Sexual Harassment & Women's Redressal cell |
| 5.      | Yoga Webinar/ Workshop                                   |