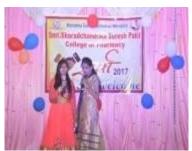

### 1) Yuvati Sabha and Personality Development Programme for Women

| Sr.<br>No. | Academic<br>year | Title of activity                                                                             | Date       |
|------------|------------------|-----------------------------------------------------------------------------------------------|------------|
| 1.         | 2022-23          | Yuvati Sabha Samiti "Haldi kunku programme"                                                   | 24/14/2023 |
| 2.         | 2021-22          | Yuvati Sabha Samiti Organized "Poster and Slogan Competition on the Occasion of Women's Day." | 08/03/2022 |
| 3.         | 2020-21          | Women Empowerment Cell: Webinar for Girl students on "Women's Wellness"                       | 08/03/2021 |
| 4.         | 2019-20          | Yuvati Sabha                                                                                  | 08/03/2019 |
| 5.         | 2018-19          | Yuvati Sabha "Cyber-crime & Women empowerment"                                                | 08/09/2018 |
| 6.         | 2017-18          | Yuvati Sabha                                                                                  | 10/01/2017 |