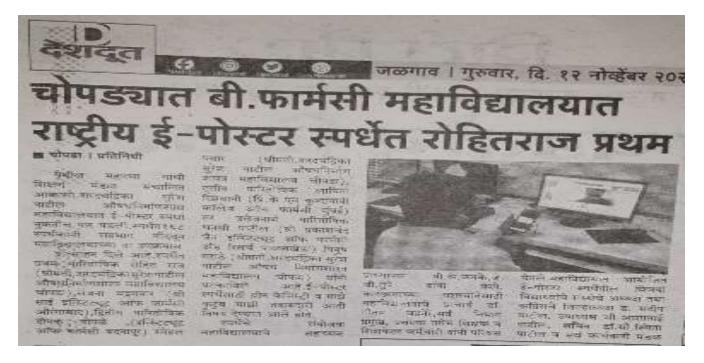

#### **Brief Description of Events**

Smt. S. S. Patil College of Pharmacy Chopda on the occasion of 'Women's Day organized the Slogan and Poster Making Competition on topic "Women in Leadership achieving an equal Future in Covid-19" and "Gender Equality Today for a Sustainable Tomorrow". Number of students participated in events and slogan competition.