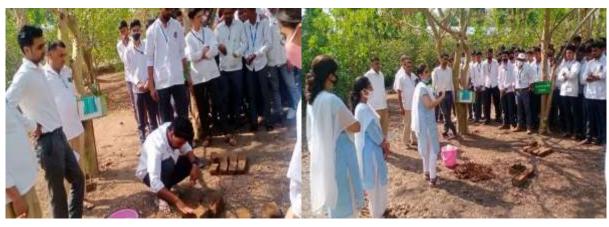

d are requested to attend the training on date 11/04/2022 at 9 am. (9.30 am)

Venue of Training: Dhanvantari Botanical Garden, Chopda.

Same of the state of the state

Dr. G. P. Vadnere Principal

PRINCIPAL
Mahatma Gandhi Silikshan Mandah
Smt. Sharadchundrika Suresh Patil
College of Pharmacy,
Chopda Dist. Jalgaon (M S.)





Mahatma Gandhi Shikshan Mandal's



# Smt. Sharadchandrika Suresh Patil College of Pharmac

Chopda-425107. Dist. Jalgaon, (M.S.), India. Phone / Fax No - +91-2586-222366/223150. <u>E-mail-bpharmchopda@yahoo.com</u>

(Affiliated to Kavayitri Bahinabai Chaudhari North Maharashtra University, Approved by Govt. of Maharashtra and Pharmacy Council of India, New Delhi.)

Dr. Suresh G. Patil

Adv. Sandeep S. Patil

Dr. G. P. Vadnere

**Founder President** 

**President** 









Mahatma Gandhi Shikshan Mandal's



# Smt. Sharadchandrika Suresh Patil College of Pharmacy

Chopda-425107. Dist. Jalgaon, (M.S.), India.

Phone / Fax No - +91-2586-222366/223150. E-mail-bpharmchopda@yahoo.com

(Affiliated to Kavayitri Bahinabai Chaudhari North Maharashtra University, Approved by Govt. of Maharashtra and Pharmacy Council of India, New Delhi.)

Dr. Suresh G. Patil

Adv. Sandeep S. Patil

Dr. G. P. Vadnere

**Founder President** 

**President** 

**Principal** 

#### UNNAT BHARAT ABHIYAAN

### ATTENDANCE FORM OF ONE DAY TRAINING PROGRAM

Name of Trainer: Dr. G. P. Vadnere, Dr. Md. Rageeb and Mrs. K. D. Patil, Mrs. Kanchan Patil,

Miss Akansha Patil

Subject: "Making Natural Fuel using bricks from cow dung and dried cotton tree."

Date of Training: 11/04/2022 at 9.30 am