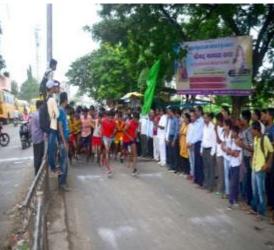

#### **Brief Description of Events**

Mahatma Gandhi Shikshan mandal campus Chopda on the occasion of Makar Sankranti organized Haldi kunkum programme. To celebrating the achievements of women's followed tradition. Awareness about Haldi kunkum programme. Students get knowledge about ritual.