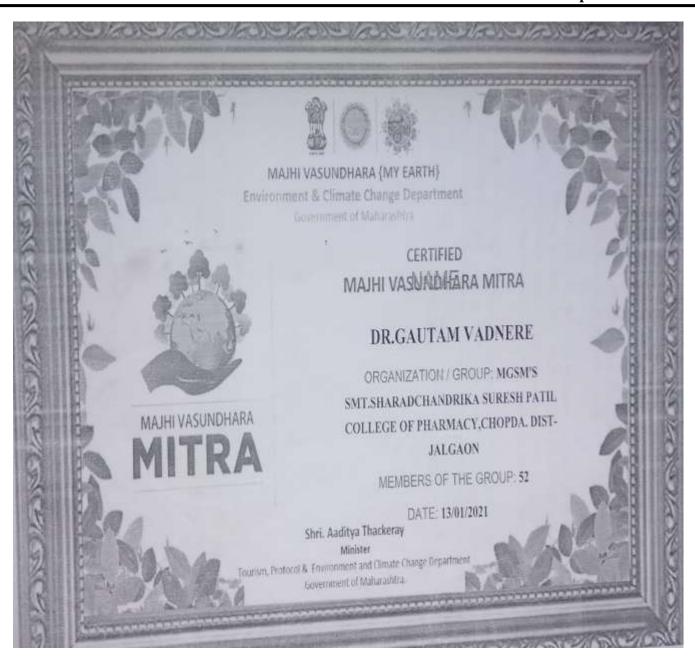

घेतली व त्या संदर्भातील प्रमाणपत्राची प्रत आपल्या माहितीक्तव भाव्य कर्यात अभून कृपया विवकार व्हावा ही विनंती.

काळाखे.

सोखत : ह्यीत श्रापय घेतल्याबाबतचे प्रमाणपत्र

आपला विश्वासू

(डॉ.गौतम प्रकाशचेद जंडनेरे) प्राचार्य,

श्रीमती शरदचंद्रिका सुरेश पार्टील औषच निर्माणशास्त्र महाविद्यालय चोवडा जि.जळगांव-४२५१०७

mre 8. 2. 21. 21.21



Mahatma Gandhi Shikshan Mandal's



# Smt. Sharadchandrika Suresh Patil College of Pharmacy

Chopda-425107. Dist. Jalgaon, (M.S.), India.

Phone / Fax No - +91-2586-222366/223150. E-mail-bpharmchopda@yahoo.com

(Affiliated to Kavayitri Bahinabai Chaudhari North Maharashtra University, Approved by Govt. of Maharashtra and Pharmacy Council of India, New Delhi.)

Dr. Suresh G. Patil

Adv. Sandeep S. Patil

Dr. G. P. Vadnere

**Founder President** 

**President** 







Mahatma Gandhi Shikshan Mandal's



# Smt. Sharadchandrika Suresh Patil College of Pharmac

Chopda-425107. Dist. Jalgaon, (M.S.), India.

Phone / Fax No - +91-2586-222366/223150. <u>E-mail-bpharmchopda@yahoo.com</u>

(Affiliated to Kavayitri Bahinabai Chaudhari North Maharashtra University, Approved by Govt. of Maharashtra and Pharmacy Council of India, New Delhi.)

Dr. Suresh G. Patil

Adv. Sandeep S. Patil

Dr. G. P. Vadnere

**Founder President** 

**President** 

**Principal** 

## **Activity Report 2019-2020**

#### **Tree Plantation**

Title of Activity/Event: Tree Plantation

Venue: Smt, Sharadchandrika Suresh Patil College of Pharmacy, Chopda, Jalgaon, Maharashtra.

**Date:** 10/07/2019

**Objective of Activity:** To make awareness about the importance of environonmental need