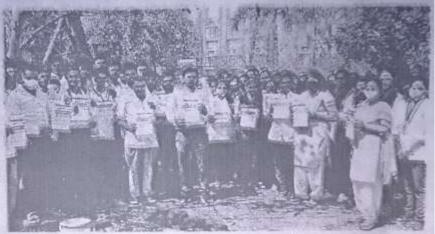

Principal** 

# आषधानेमोणशास्त्र महाविद्यालयात कार्यशाळा

लोकमत न्यूज नेटवर्क

चोपडा: येथील शरदचंद्रिका सुरेश पाटील औषधिनर्माणशास्त्र महाविद्यालय, चोपडा येथे उन्नत भारत अभियान अंतर्गत समाज व विद्यार्थी हितास्तव विविध मार्गदर्शनपर उपक्रम दस्वर्षी घेण्यात येतात. तसाच कार्यक्रम नुकताच येथे घेण्यात आला.

देशभरातील सर्व उच्चशिक्षण संस्था स्थानिक समुदायांशी जोडल्या जाळ्यात व त्यांना विकासासाठी आवश्यक असणारे तंत्रज्ञान पुरविता यावे या उद्देशाने ११ नोव्हेंबर २०१४ ला 'उन्नत भारत अभियान' सुरू झाले. अभियानाची उद्दिष्टे ग्रामीण भारताची गरज विचारात घेऊन उच्च शिक्षण संस्थामध्ये संस्थात्मक क्षमता उभारणे किंवा विस्तार करणे व उच्च शिक्षण संस्थाच्या माध्यमातून ग्रामीण भारतासाठी व्यावसायिक आदान-प्रदान व्हावे असा आहे.

महाविद्यालयातील फार्माकॉर्ग्नांसी विभागाने 'शेण आणि कापसाच्या झाडापासून बनविलेल्या विटा -



कार्यशाळेत उपस्थित महाविद्यालयातील प्राध्यापक व विद्यार्थी.

नैसर्गिक इंधन' या विषयावर ही कार्यशाळा आयोजिण्यात आली होती.

यावेळी संस्थेचे अध्यक्ष अंड. संदीप सुरेश पाटील, उपाध्यक्षा आशा पाटील, सचिव डॉ. स्मिता संदीप पाटील, प्राचार्य डॉ. गौतम पी. वडनेरे व प्रफुल्ल बी. मोरे यांच्या मार्गदर्शनाखाली ही एक दिवसीय कार्यशाळा आयोजित करण्यात आली. सदर कार्यशाळेत १०७ विद्यार्थ्यांनी भाग घेऊन प्रतिसाद नोंदविला. समारंभाचे उद्घाटन महाविद्यालयाचे प्राचार्य डॉ. गौतम प्रकाशचंद्र वडनेरे यांच्या हस्ते झाले. महाविद्यालयातील विभाग प्रमुख डॉ.प्रा. एम.डी. रागीब , प्रा. क्रांती डी. पाटील, प्रा. कांचन पाटील, प्रा. आकांक्षा पाटील, धनंजय सावंत, जे.बी. परदेसी, प्रमोद माळी यांच्यासह महाविद्यालयातील शिक्षक व शिक्षकेतर कर्मचारी सदर कार्यकमास उपस्थित होते.





Mahatma Gandhi Shikshan Mandal's



## Smt. Sharadchandrika