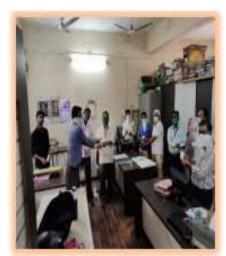

#### **Brief Description of Events**

Mahatma Gandhi Shikshan mandal campus Chopda on the occasion of Makar Sankranti organized Haldi kunkum programme. To celebrating the achievements of women's followed tradition. Awareness about Haldi kunkum programme. Students get knowledge about ritual.