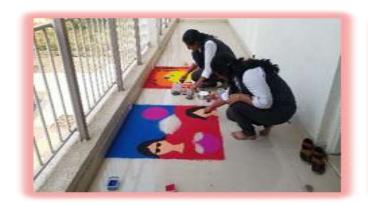

Dr. Suresh G. Patil

Adv. Sandeep S. Patil

Dr. G. P. Vadnere

**Founder President** 

President

**Principal** 

Photos: Poster and Slogan Competition on the Occasion of Women's Day (8 March 2022)

Principal Dr G. P. Vadnere and samiti members evaluated the posters

Participated students and winners with Principal Dr. G. P. Vadnere and Yuvati Sabha Samiti Members

Mahatma Gandhi Shikshan Mandal's

Chopda-425107. Dist. Jalgaon, (M.S.), India.

Phone / Fax No - +91-2586-222366/223150. E-mail-bpharmchopda@yahoo.com