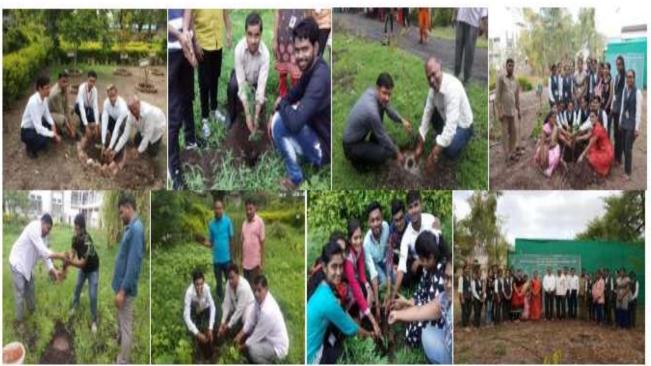

tsav week came up to be a great success. The event helped to bring awareness about the green cover around us. It also helped in strengthening the bond between plants and human. Students got to learn a lot and will always cherish the memories of this important occasion.





Mahatma Gandhi Shikshan Mandal's



# Smt. Sharadchandrika Suresh Patil College of Pharmac

Chopda-425107. Dist. Jalgaon, (M.S.), India.

Phone / Fax No - +91-2586-222366/223150. E-mail-bpharmchopda@yahoo.com

(Affiliated to Kavayitri Bahinabai Chaudhari North Maharashtra University, Approved by Govt. of Maharashtra and Pharmacy Council of India, New Delhi.)

Dr. Suresh G. Patil

Adv. Sandeep S. Patil

Dr. G. P. Vadnere

**Founder President** 

**President** 

**Principal** 

# Van Mahotsav Week (1 July to 7 July2018)



Plantation by Teaching, Non teaching staff and students along with Hon. Principal Dr. G. P. Vadnere on the occasion of Vatpournima as per "Maharashtra Harithsena" Tree plantation Program on 19th June 2018









# Smt. Sharadchandrika Suresh Patil College of Pharmac

Chopda-425107. Dist. Jalgaon, (M.S.), India.

Phone / Fax No - +91-2586-222366/223150. E-mail-bpharmchopda@yahoo.com

(Affiliated to Kavayitri Bahinabai Chaudhari North Maharashtra University, Approved by Govt. of Maharashtra and Pharmacy Council of India, New Delhi.)

Dr. Suresh G. Patil

Adv. Sandeep S. Patil

Dr. G. P. Vadnere

**Founder President** 

**President** 

**Principal** 

## 1.3.1 (4) List of courses for human and animal safety

| Sr. No. | Course Code | Name of Course                        |
|---------|----