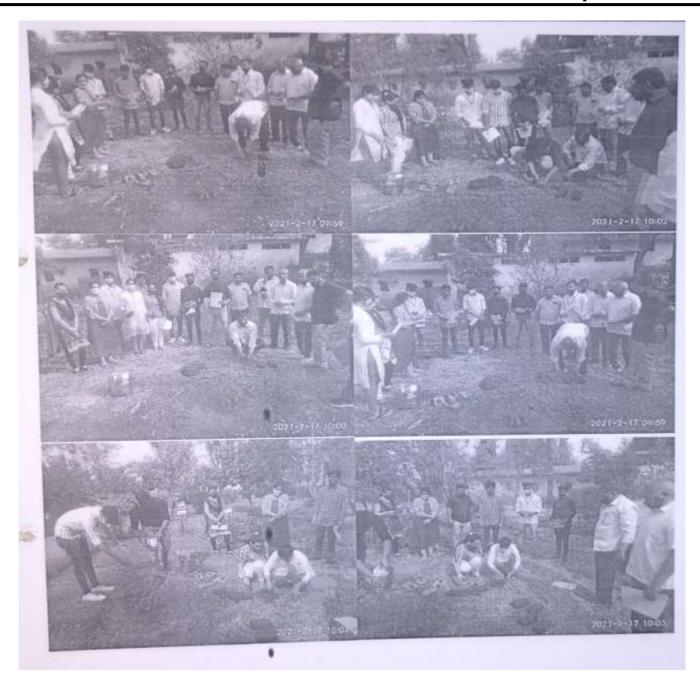

#### **Brief Description of Events**

Smt. S. S. Patil College of Pharmacy Chopda on the occasion of 'Women's Day organized the Slogan and Poster Making Competition on topic "Women in Leadership achieving an equal Future in Covid-19" and "Gender Equality Today for a Sustainable Tomorrow". Number of students participated in events and slogan competition.

Dr. Suresh G. Patil

Adv. Sandeep S. Patil

Dr. G. P. Vadnere

**Founder President** 

President

**Principal** 

Photos: Poster and Slogan Competition on the Occasion of Women's Day (8 March 2022)

Principal Dr G. P. Vadnere and samiti members evaluated the posters

Participated students and winners with Principal Dr. G. P. Vadnere and Yuvati Sabha Samiti Members

Mahatma Gandhi Shikshan Mandal's

Chopda-425107. Dist. Jalgaon, (M.S.), India.

Phone / Fax No - +91-2586-222366/223150. E-mail-bpharmchopda@yahoo.com