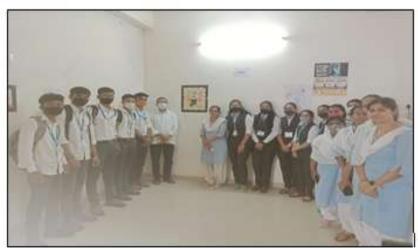

Dr. Suresh G. Patil

Adv. Sandeep S. Patil

Dr. G. P. Vadnere

**Founder President** 

President

**Principal** 

Photos: Poster and Slogan Competition on the Occasion of Women's Day (8 March 2022)

Principal Dr G. P. Vadnere and samiti members evaluated the posters

Participated students and winners with Principal Dr. G. P. Vadnere and Yuvati Sabha Samiti Members

Mahatma Gandhi Shikshan Mandal's

Chopda-425107. Dist. Jalgaon, (M.S.), India.

Phone / Fax No - +91-2586-222366/223150. E-mail-bpharmchopda@yahoo.com