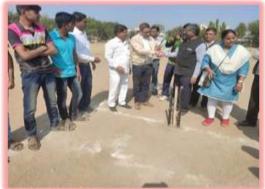

Dr. Suresh G. Patil Founder President

Adv. Sandeep S. Patil

Dr. G. P. Vadnere

President Principal

**Activity Report 2022-2023** 

Title of Activity/Event: Yuvati Sabha Samiti Haldi kunku programme

**Date:** 24/01/2023

**Time:** 10:00 AM To 1:00 PM

Venue: Mahatma Gandhi Shikshan Mandal's campus Chopda.

Chief Guest: Smt. Sunandatai Pawar

No. of Participant: 400

#### **Brief Description of Events**

Mahatma Gandhi Shikshan mandal campus Chopda on the occasion of Makar Sankranti organized Haldi kunkum programme. To celebrating the achievements of women's followed tradition. Awareness about Haldi kunkum programme. Students get knowledge about ritual.