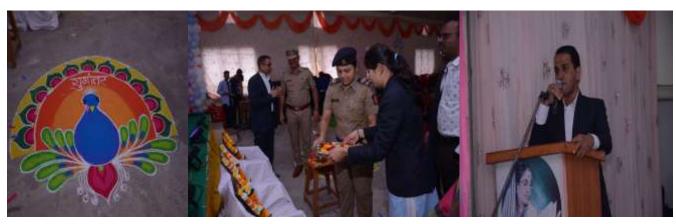

Dr. Suresh G. Patil Founder President

Adv. Sandeep S. Patil

Dr. G. P. Vadnere

President Principal

**Activity Report 2022-2023** 

Title of Activity/Event: Yuvati Sabha Samiti Haldi kunku programme

**Date:** 24/01/2023

**Time:** 10:00 AM To 1:00 PM

Venue: Mahatma Gandhi Shikshan Mandal's campus Chopda.

Chief Guest: Smt. Sunandatai Pawar

No. of Participant: 400

#### **Brief Description of Events**

Mahatma Gandhi Shikshan mandal campus Chopda on the occasion of Makar Sankranti organized Haldi kunkum programme. To celebrating the achievements of women's followed tradition. Awareness about Haldi kunkum programme. Students get knowledge about ritual.