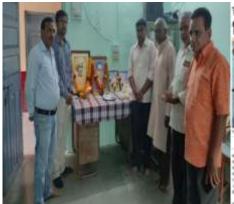

Dr. Suresh G. Patil Founder President

Adv. Sandeep S. Patil

Dr. G. P. Vadnere

President Principal

**Activity Report 2022-2023** 

Title of Activity/Event: Yuvati Sabha Samiti Haldi kunku programme

**Date:** 24/01/2023

**Time:** 10:00 AM To 1:00 PM

Venue: Mahatma Gandhi Shikshan Mandal's campus Chopda.

Chief Guest: Smt. Sunandatai Pawar

No. of Participant: 400

#### **Brief Description of Events**

Mahatma Gandhi Shikshan mandal campus Chopda on the occasion of Makar Sankranti organized Haldi kunkum programme. To celebrating the achievements of women's followed tradition. Awareness about Haldi kunkum programme. Students get knowledge about ritual.