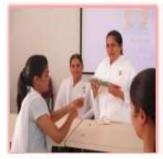

#### **Brief Description of Events**

Smt. S. S. Patil College of Pharmacy Chopda on the occasion of 'Women's Day organized the Slogan and Poster Making Competition on topic "Women in Leadership achieving an equal Future in Covid-19" and "Gender Equality Today for a Sustainable Tomorrow". Number of students participated in events and slogan competition.