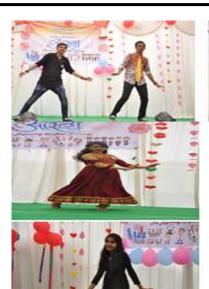

Adv. Sandeep S. Patil

**President** 

Dr. G. P. Vadnere

Principal

**Activity Report 2021-2022** 

Title of Activity/Event: Yuvati Sabha Samiti Poster and Slogan Competition on the Occasion of

Women's Day (8 March 2022)

**Date:** 08/03/2022

**Time:** 11:00 AM To 1:00 PM

Venue: Smt. S. S. Patil College of Pharmacy Chopda

**No of Participants: 58** 

#### **Brief Description of Events**

Smt. S. S. Patil College of Pharmacy Chopda on the occasion of 'Women's Day organized the Slogan and Poster Making Competition on topic "Women in Leadership achieving an equal Future in Covid-19" and "Gender Equality Today for a Sustainable Tomorrow". Number of students participated in events and slogan competition.