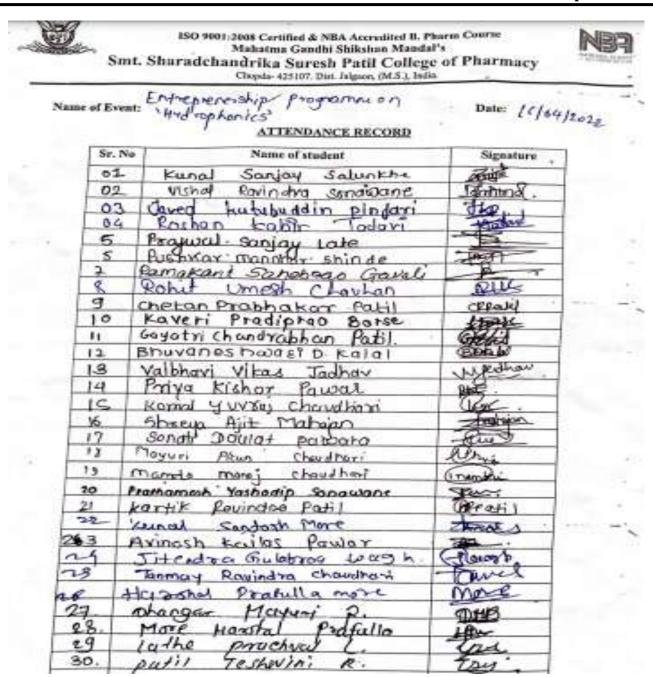

#### Attendance of Poster and Slogan Competition on the Occasion of Women's Day (8 March 2022)

Mahatma Gandhi Shikshan Mandal's SMT. SHARADCHANDRIKA SURESH PATIL COLLEGE OF PHARMACY Chopda Tal. Chopda Dist. Jalgaon, Maharashtra-425107 ISO 9001:2008 Certified & NBA Accredited B.Pharm. Course Date: 08/03/2022 POSTER COMPETITION ON THE OCCASION OF WOMEN'S DAY THEME: "WOMEN IN LEADERSHIP: ACHIEVING AN EQUAL FUTURE IN COVID WORLD" Signature Sr.No Name of the Student Class कुप्रभागपूर्व BULL med days Jonawans Kunal Peabhakal Godilohal Jivandas BEOYKA III 54 Swahi mahajar ATYO Ibt Kirb Rajendra Tejal framod Borse 6 Agesh landa 11129 J feigl