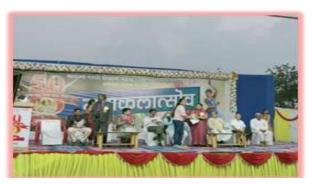

Dr. Suresh G. Patil Founder President

Adv. Sandeep S. Patil

Dr. G. P. Vadnere

President Principal

**Activity Report 2022-2023** 

Title of Activity/Event: Yuvati Sabha Samiti Haldi kunku programme

**Date:** 24/01/2023

**Time:** 10:00 AM To 1:00 PM

Venue: Mahatma Gandhi Shikshan Mandal's campus Chopda.

Chief Guest: Smt. Sunandatai Pawar

No. of Participant: 400

#### **Brief Description of Events**

Mahatma Gandhi Shikshan mandal campus Chopda on the occasion of Makar Sankranti organized Haldi kunkum programme. To celebrating the achievements of women's followed tradition. Awareness about Haldi kunkum programme. Students get knowledge about ritual.