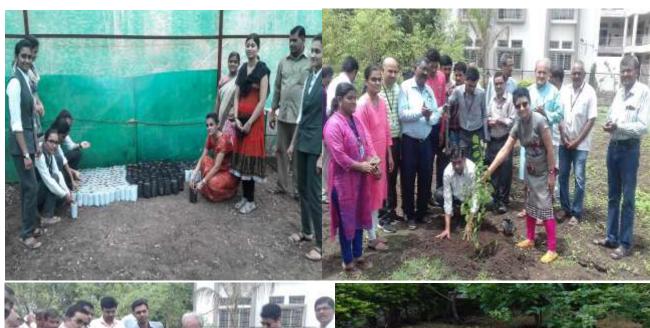

e distributed the sampling of different varieties and they were instructed to dig pits, Covering of pits with dry manure and soil. Finally the watering of plants was done.

## **Outcome of Activity:**

Students and faculty make awareness about the importance of environmental needs of plants in ecosystem and biodiversity.





Mahatma Gandhi Shikshan Mandal's



# Smt. Sharadchandrika Suresh Patil College of Pharmac

Chopda-425107. Dist. Jalgaon, (M.S.), India.

Phone / Fax No - +91-2586-222366/223150. <u>E-mail-bpharmchopda@yahoo.com</u>

(Affiliated to Kavayitri Bahinabai Chaudhari North Maharashtra University, Approved by Govt. of Maharashtra and Pharmacy Council of India, New Delhi.)

Dr. Suresh G. Patil

Adv. Sandeep S. Patil

Dr. G. P. Vadnere

**Founder President** 

**President** 









Mahatma Gandhi Shikshan Mandal's



# Smt. Sharadchandrika Suresh Patil College of Pharmacy

Chopda-425107. Dist. Jalgaon, (M.S.), India.

Phone / Fax No - +91-2586-222366/223150. <u>E-mail-bpharmchopda@yahoo.com</u>

(Affiliated to Kavayitri Bahinabai Chaudhari North Maharashtra University, Approved by Govt. of Maharashtra and Pharmacy Council of India, New Delhi.)

Dr. Suresh G. Patil

Adv. Sandeep S. Patil

Dr. G. P. Vadnere

**Founder President** 

**President** 

**Principal** 





Mahatma Gandhi Shikshan Mandal's



# Smt. Sharadchandrika Suresh Patil College of Pharmacy

Chopda-425107. Dist. Jalgaon, (M.S.), India.

Phone / Fax No - +91-2586-222366/223150. <u>E-mail-bpharmchopda@yahoo.com</u>

(Affiliated to Kavayitri Bahinabai Chaudhari North Maharashtra University, Approv