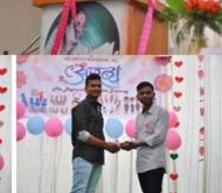

Dr. Suresh G. Patil Founder President

Adv. Sandeep S. Patil

Dr. G. P. Vadnere

President Principal

**Activity Report 2022-2023** 

Title of Activity/Event: Yuvati Sabha Samiti Haldi kunku programme

**Date:** 24/01/2023

**Time:** 10:00 AM To 1:00 PM

Venue: Mahatma Gandhi Shikshan Mandal's campus Chopda.

Chief Guest: Smt. Sunandatai Pawar

No. of Participant: 400

#### **Brief Description of Events**

Mahatma Gandhi Shikshan mandal campus Chopda on the occasion of Makar Sankranti organized Haldi kunkum programme. To celebrating the achievements of women's followed tradition. Awareness about Haldi kunkum programme. Students get knowledge about ritual.