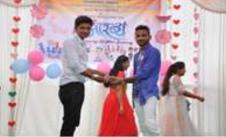

Adv. Sandeep S. Patil

**President** 

Dr. G. P. Vadnere

Principal

**Activity Report 2021-2022** 

Title of Activity/Event: Yuvati Sabha Samiti Poster and Slogan Competition on the Occasion of

Women's Day (8 March 2022)

**Date:** 08/03/2022

**Time:** 11:00 AM To 1:00 PM

Venue: Smt. S. S. Patil College of Pharmacy Chopda

**No of Participants: 58** 

#### **Brief Description of Events**

Smt. S. S. Patil College of Pharmacy Chopda on the occasion of 'Women's Day organized the Slogan and Poster Making Competition on topic "Women in Leadership achieving an equal Future in Covid-19" and "Gender Equality Today for a Sustainable Tomorrow". Number of students participated in events and slogan competition.