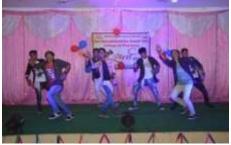

### 1) Yuvati Sabha and Personality Development Programme for Women

| Sr.<br>No. | Academic<br>year | Title of activity                                                                             | Date       |
|------------|------------------|-----------------------------------------------------------------------------------------------|------------|
| 1.         | 2022-23          | Yuvati Sabha Samiti "Haldi kunku programme"                                                   | 24/14/2023 |
| 2.         | 2021-22          | Yuvati Sabha Samiti Organized "Poster and Slogan Competition on the Occasion of Women's Day." | 08/03/2022 |
| 3.         | 2020-21          | Women Empowerment Cell: Webinar for Girl students on "Women's Wellness"                       | 08/03/2021 |
| 4.         | 2019-20          | Yuvati Sabha                                                                                  | 08/03/2019 |
| 5.         | 2018-19          | Yuvati Sabha "Cyber-crime & Women empowerment"                                                | 08/09/2018 |
| 6.         | 2017-18          | Yuvati Sabha                                                                                  | 10/01/2017 |