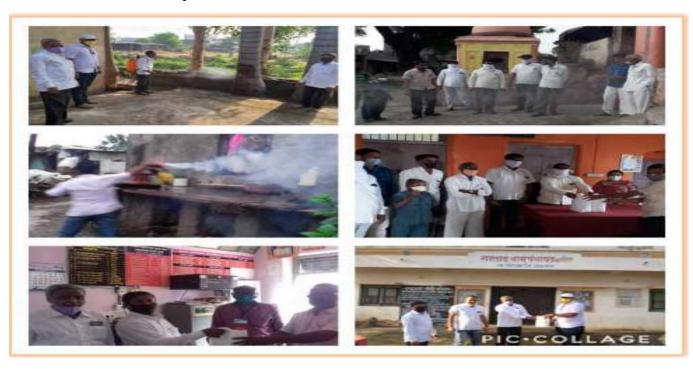

orth Maharashtra University, Approved by Govt. of Maharashtra and Pharmacy Council of India, New Delhi.)

Dr. Suresh G. Patil

Adv. Sandeep S. Patil

Dr. G. P. Vadnere

**Founder President** 

**President** 

**Principal** 

#### **Unnat Bharat Abhiyaan**

#### Mahatma Gandhi Jayanti

**Topic**: Distribution and Sanitization

Date: 2nd Oct. 2020

**Venue**: Hathed, Gartad and Tawase village, chopda city

Guests: In presence of Panchayat Samiti members.

#### **Outcome:**

Under the "Unnat Bharat Abhiyaan" on the occasion of "Mahatma Gandhi Jayanti", in presence of Panchayat Samiti member's sanitizer distribution and sanitization by using sodium Hypochlorite was done on 2nd Oct. 2020 at Hathed, Gartad and Tawase village by coordinators Mr. Shivdas Patil, Mr. Bhika Patil & Kailas Rupwante.







Mahatma Gandhi Shikshan Mandal's



### Smt. Sharadchandrika Suresh Patil College of Pharmac

Chopda-425107. Dist. Jalgaon, (M.S.), India.

Phone / Fax No - +91-2586-222366/223150. E-mail-bpharmchopda@yahoo.com

(Affiliated to Kavayitri Bahinabai Chaudhari North Maharashtra University, Approved by Govt. of Maharashtra and Pharmacy Council of India, New Delhi.)

Dr. Suresh G. Patil

Adv. Sandeep S. Patil

Dr. G. P. Vadnere

**Founder President** 

**President** 

**Principal** 

#### **Activity Report 2018-19**

#### **Unnat Bharat Abhiyaan**

Title of Activity/Event: Unnat Bharat Abhiyaan

**Subject:** "Making Natural Fuel using bricks from cow dung and dried cotton tree"

**Date:** 16/04/2019

Time: 10 AM

Number of student: 20

Place: Dhanvantari Botanical Garden

Venue: Smt, Shara