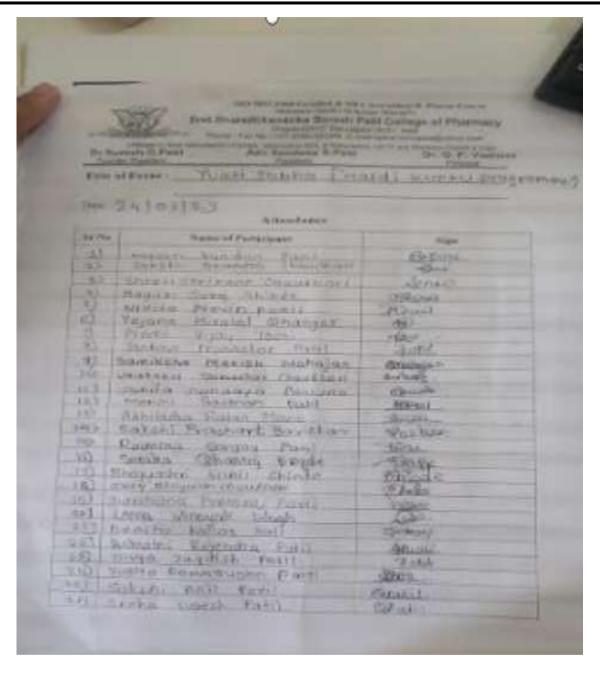

### 1) Yuvati Sabha and Personality Development Programme for Women

| Sr.<br>No. | Academic<br>year | Title of activity                                                                             | Date       |
|------------|------------------|-----------------------------------------------------------------------------------------------|------------|
| 1.         | 2022-23          | Yuvati Sabha Samiti "Haldi kunku programme"                                                   | 24/14/2023 |
| 2.         | 2021-22          | Yuvati Sabha Samiti Organized "Poster and Slogan Competition on the Occasion of Women's Day." | 08/03/2022 |
| 3.         | 2020-21          | Women Empowerment Cell: Webinar for Girl students on "Women's Wellness"                       | 08/03/2021 |
| 4.         | 2019-20          | Yuvati Sabha                                                                                  | 08/03/2019 |
| 5.         | 2018-19          | Yuvati Sabha "Cyber-crime & Women empowerment"                                                | 08/09/2018 |
| 6.         | 2017-18          | Yuvati Sabha                                                                                  | 10/01/2017 |

Dr. Suresh G. Patil Founder President

Adv. Sandeep S. Patil

Dr. G. P. Vadnere

President Principal

**Activity Report 2022-2023** 

Title of Activity/Event: Yuvati Sabha Samiti Haldi kunku programme

**Date:** 24/01/2023

**Time:** 10:00 AM To 1:00 PM

Venue: Mahatma Gandhi Shikshan Mandal's campus Chopda.

Chief Guest: Smt. Sunandatai Pawar

No. of Participant: 400