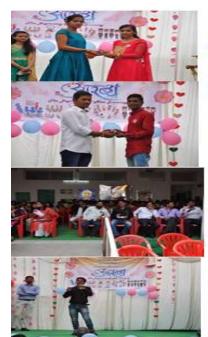

#### **Brief Description of Events**

Smt. S. S. Patil College of Pharmacy Chopda on the occasion of 'Women's Day organized the Slogan and Poster Making Competition on topic "Women in Leadership achieving an equal Future in Covid-19" and "Gender Equality Today for a Sustainable Tomorrow". Number of students participated in events and slogan competition.