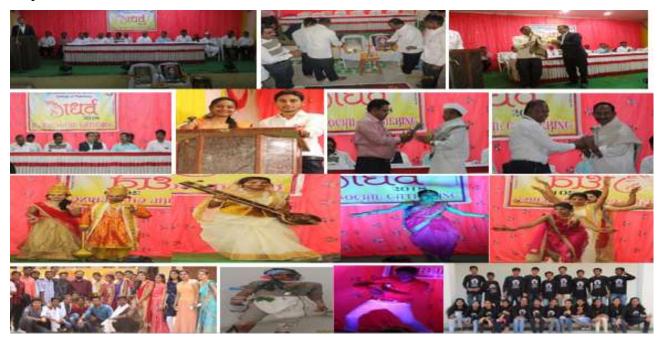

#### **Brief Description of Events**

Mahatma Gandhi Shikshan mandal campus Chopda on the occasion of Makar Sankranti organized Haldi kunkum programme. To celebrating the achievements of women's followed tradition. Awareness about Haldi kunkum programme. Students get knowledge about ritual.

#### **Brief Description of Events**

Smt. S. S. Patil College of Pharmacy Chopda on the occasion of 'Women's Day organized the Slogan and Poster Making Competition on topic "Women in Leadership achieving an equal Future in Covid-19" and "Gender Equality Today for a Sustainable Tomorrow". Number of students participated in events and slogan competition.