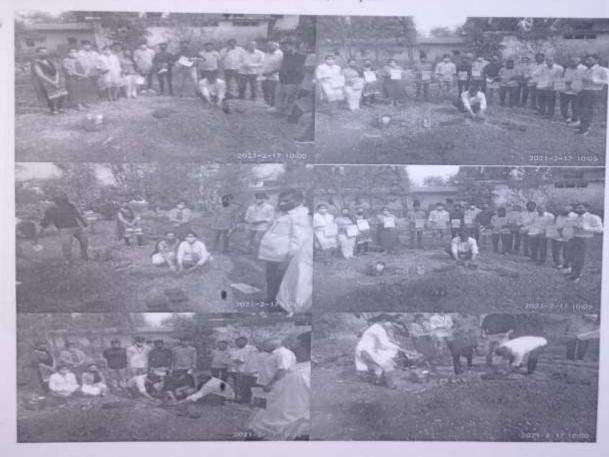

#### **Brief Description of Events**

Smt. S. S. Patil College of Pharmacy Chopda on the occasion of 'Women's Day organized the Slogan and Poster Making Competition on topic "Women in Leadership achieving an equal Future in Covid-19" and "Gender Equality Today for a Sustainable Tomorrow". Number of students participated in events and slogan competition.

Dr. Suresh G. Patil

Adv. Sandeep S. Patil

Dr. G. P. Vadnere

**Founder President** 

President

**Principal** 

Photos: Poster and Slogan Competition on the Occasion of Women's Day (8 March 2022)

Principal Dr G. P. Vadnere and samiti members evaluated the posters

Participated students and winners with Principal Dr. G. P. Vadnere and Yuvati Sabha Samiti Members

Mahatma Gandhi Shikshan Mandal's

Chopda-425107. Dist. Jalgaon, (M.S.), India.

Phone / Fax No - +91-2586-222366/223150. E-mail-bpharmchopda@yahoo.com