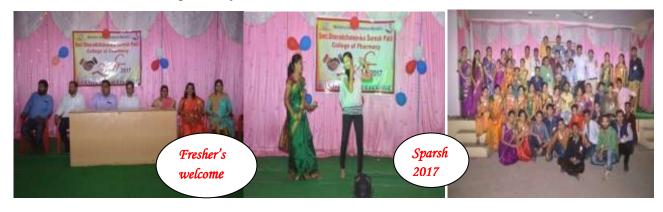

**Principal** 

## **Activity Report 2017-2018**

**Title of Activity/Event:** Freshers Welcome "SPARSH-2017"

**Date(s):**07/09/2017

**Time:** 9:00am To 4:30pm

**Venue:** Smt. S. S. Patil College of Pharmacy Chopda

Guest: Hon. Adv. Sandeep S. Patil

In Charge of Activity: MGSM's Smt. S. S. Patil College of Pharmacy, Chopda

**Objective of Activity:** 1. To promotes students to participate in different cultural activities

No. of Participant: 200

**Brief Description of Events:** "SPARSH-2017" for First year B. Pharm and M. Pharm students has been organized at SSPCOP Campus dated on 07sep 2017. Freshers Day is a welcome party to newcomers and there is a need to be friendly and motivate juniors. Mr. Sachin Patil and Priyanka Patil were elected as Mr. and Miss Fresher's respectively.







Mahatma Gandhi Shikshan Mandal's



# Smt. Sharadchandrika Suresh Patil College of Pharmac

Chopda-425107. Dist. Jalgaon, (M.S.), India.

Phone / Fax No - +91-2586-222366/223150. <u>E-mail-bpharmchopda@yahoo.com</u>

(Affiliated to Kavayitri Bahinabai Chaudhari North Maharashtra University, Approved by Govt. of Maharashtra and Pharmacy Council of India, New Delhi.)

Dr. Suresh G. Patil

Adv. Sandeep S. Patil

Dr. G. P. Vadnere

**Founder President** 

**President** 



















Mahatma Gandhi Shikshan Mandal's



# Smt. Sharadchandrika Suresh Patil College of Pharmac

Chopda-425107. Dist. Jalgaon, (M.S.), India.

Phone / Fax No - +91-2586-222366/223150. E-mail-bpharmchopda@yahoo.com

(Affiliated to Kavayitri Bahinabai Chaudhari North Maharashtra University, Approved by Govt. o