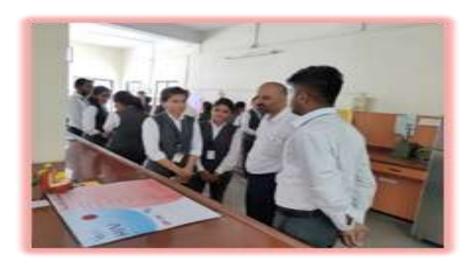

Dr. Suresh G. Patil

Adv. Sandeep S. Patil

Dr. G. P. Vadnere

**Founder President** 

President

**Principal** 

Photos: Poster and Slogan Competition on the Occasion of Women's Day (8 March 2022)

Principal Dr G. P. Vadnere and samiti members evaluated the posters

Participated students and winners with Principal Dr. G. P. Vadnere and Yuvati Sabha Samiti Members

Mahatma Gandhi Shikshan Mandal's

Chopda-425107. Dist. Jalgaon, (M.S.), India.

Phone / Fax No - +91-2586-222366/223150. E-mail-bpharmchopda@yahoo.com