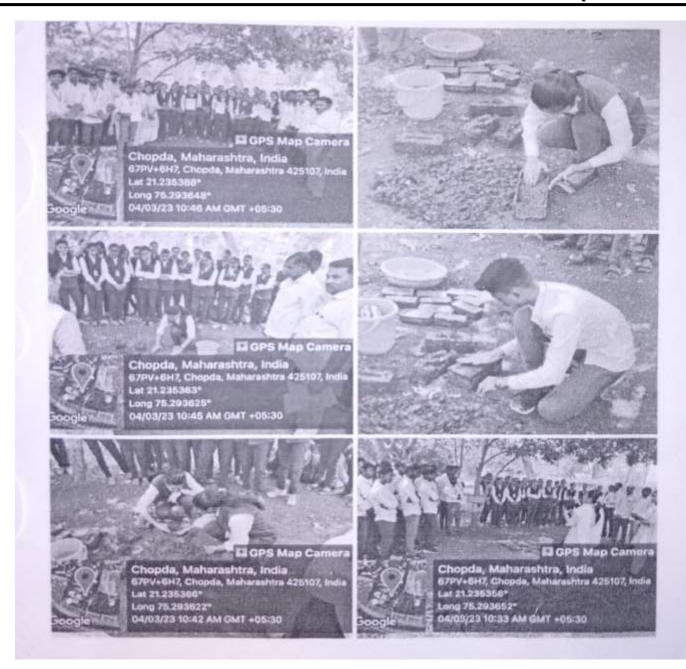

yaan**

Title of Activity/Event: Unnat Bharat Abhiyaan

Subject: "Making Natural Fuel using bricks from cow dung and dried cotton tree"

**Date:** 04/03/2023

**Time:** 10 AM

**Number of student: 48** 

Place: Dhanvantari Botanical Garden

Venue: Smt, Sharadchandrika Suresh Patil College of Pharmacy, Chopda, Jalgaon, Maharastra.





Mahatma Gandhi Shikshan Mandal's



### Smt. Sharadchandrika Suresh Patil College of Pharmacy

Chopda-425107. Dist. Jalgaon, (M.S.), India.

Phone / Fax No - +91-2586-222366/223150. E-mail-bpharmchopda@yahoo.com

(Affiliated to Kavayitri Bahinabai Chaudhari North Maharashtra University, Approved by Govt. of Maharashtra and Pharmacy Council of India, New Delhi.)

Dr. Suresh G. Patil

Adv. Sandeep S. Patil

Dr. G. P. Vadnere

**Founder President** 

President







Mahatma Gandhi Shikshan Mandal's



### Smt. Sharadchandrika Suresh Patil College of Pharmacy

Chopda-425107. Dist. Jalgaon, (M.S.), India.

Phone / Fax No - +91-2586-222366/223150. E-mail-bpharmchopda@yahoo.com

(Affiliated to Kavayitri Bahinabai Chaudhari North Maharashtra University, Approved by Govt. of Maharashtra and Pharmacy Council of India, New Delhi.)

Dr. Suresh G. Patil

Adv. Sandeep S. Patil

Dr. G. P. Vadnere

**Founder President** 

**President** 

**Principal** 

#### UNNAT BHARAT ABHIYAAN

### ATTENDANCE FORM OF ONE DAY TRAINING PROGRAM

Name of Trainer: Dr. Md. Rageeb and Mrs. K. D. Patil, Mrs.K.G.Patil, Miss.Nisha Bhatt,

Mr.K.C.Patil, Mr.Bhushan Patil

Subject: "Making Natural Fuel using bricks from cow dung and dried cotton tree."

Date of Training: 04/03/2023 at