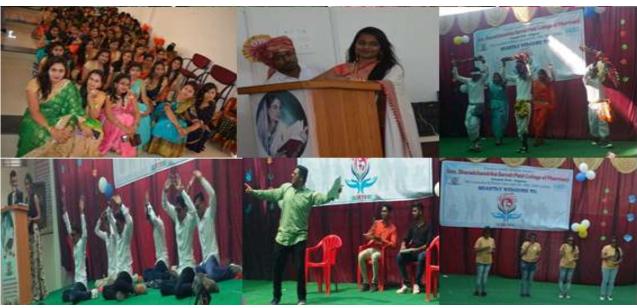

#### **Brief Description of Events**

Mahatma Gandhi Shikshan mandal campus Chopda on the occasion of Makar Sankranti organized Haldi kunkum programme. To celebrating the achievements of women's followed tradition. Awareness about Haldi kunkum programme. Students get knowledge about ritual.

#### **Brief Description of Events**

Smt. S. S. Patil College of Pharmacy Chopda on the occasion of 'Women's Day organized the Slogan and Poster Making Competition on topic "Women in Leadership achieving an equal Future in Covid-19" and "Gender Equality Today for a Sustainable Tomorrow". Number of students participated in events and slogan competition.