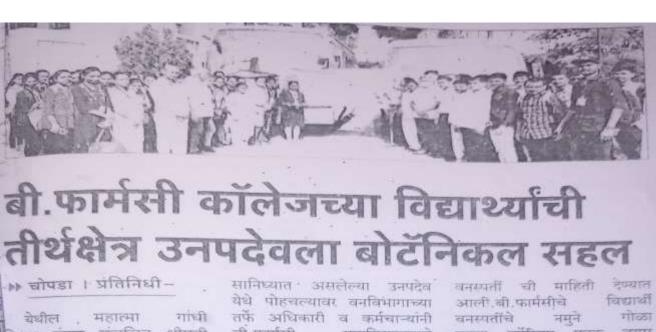

| TYBPHARM   | NNISORAL                                                      |
| 1      |            | · de                                   | Mahatma Go | non-Sreshan Maedal's<br>Ichandma Sumab Patil<br>geat Pharmack |



Principal
Smt.Sharadchandrika Suresh Path
College of Pharmacy, Chopda

Mahatma Gandhi Shikshan Mandal's



## Smt. Sharadchandrika Suresh Patil College of Pharmacy

Chopda-425107. Dist. Jalgaon, (M.S.), India.

Phone / Fax No - +91-2586-222366/223150. E-mail-bpharmchopda@yahoo.com

(Affiliated to Kavayitri Bahinabai Chaudhari North Maharashtra University, Approved by Govt. of Maharashtra and Pharmacy Council of India, New Delhi.)

Dr. Suresh G. Patil

Adv. Sandeep S. Patil resident President

Dr. G. P. Vadnere

**Principal** 

**Founder President** 



शिक्षण मंडळ संचलित श्रीमती स्टबंदिका सरेश पाटील कॉलेज गॅफ फार्मसी महाविद्यालयातील फामंसी विभागा च्या ततीय विद्यार्थाची प्टेंबर रोजी बोर्टीनेकल सहल वंक्षेत्र उनपदेव येथे उत्साहात पडली. महाविद्यालयात काळी ९ वाजता सहलीसाठी णाऱ्या बसेसला जेष्ठ पत्रकार पाटील यांच्या हस्ते ळ बाहबून हिरबी झेंडी दाखबून करण्यात आले.यावेळी महाविद्यालयाचे गर्य गीतम वडनेरे शिव्यापंक व शिक्षकेतर कर्मचारी निसर्गाच्या होते.

वी फार्मसी महाविद्यालयाचे प्राध्यापक व विद्यार्थांचे स्वागत केले. यावेळी सातपडा पर्वतात वनस्पतींची माहिती यांनी दिली. पाटील विद्यार्थ्यां बरोबर प्रा. डॉ. एम. डी. रागीब, प्रा. स्वप्निल डी. साळेखे, प्रा. सी. क्रांती डी. पाटील, प्रा. सुवर्णलता एस:महाजन. प्रा.सी.कांचन पाटील, प्रा.निशा भाट यांचेसह शिक्षकेतर कर्मचारी धनंजय सावंत, जितंद परदेशी. सोनवणे पी.एम.माळी. उपस्थित स्रोनवणे अजय होते.यावेळी विद्यार्थ